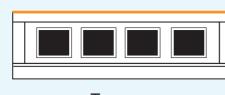

## **Straight Top Windows**

**Transom** 

4-lite

6-lite

12-lite horizontal

12-lite vertical

18-lite

9-lite Twin \*