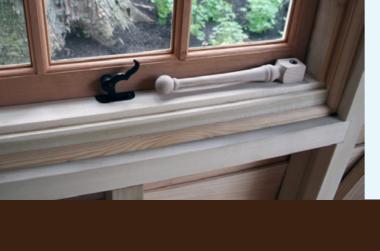

## **Signature Window Features**

- exclusive in-house design & construction
- custom capabilities
- uniform design patterns

optional wood frame screens.

- solid mahogany sash
- profile muntins
- true divided lites
- awning style
- propprietary hardware • copper drip caps
- weather seal
- tempered, safety glass optional UV tint
- optional restoration glass
- optional wood frame window screens