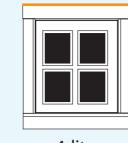

## **Straight Top Windows**

**Transom** 

4-lite

6-lite

12-lite horizontal

12-lite vertical

18-lite

9-lite Twin \*