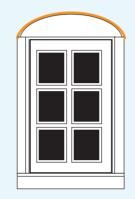

l, and copper drip caps. We offer optional tinted glass and restoration glass upon request, We recommend enhancing the functionality of your windows with our

## **Signature Window Features**

- exclusive in-house design & construction
- custom capabilities
- uniform design patterns

optional wood frame screens.

- solid mahogany sash
- profile muntins
- true divided lites
- awning style
- propprietary hardware • copper drip caps
- weather seal
- tempered, safety glass optional UV tint
- optional restoration glass
- optional wood frame window screens

# **Greenhouse Windows**









## **Straight Top Windows**



**Transom** 



4-lite



6-lite





12-lite horizontal



12-lite vertical





18-lite







9-lite Twin \*

\*also available as triple and quad

## **Arch Top Windows**





6-lite



9-lite



12-lite



12-lite vertical

## **Specialty Windows**



Occulus



**Nautical** 



Oval



Oval-M











Paladian



Ladder

# **Window Shutters**





**Raised Panel** 









Window Glass



UV tint for add'l charge



distortion and is an excellent

match for glass found in early 19th and 20th century

buildings



movement and replicates

glass made in the

17th and 18th centuries



USA craftsmanship