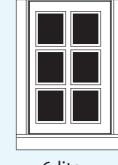

## **Straight Top Windows**

**Transom** 

4-lite

6-lite

12-lite horizontal

12-lite vertical

18-lite

9-lite Twin \*