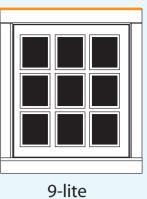

## **Straight Top Windows**

**Transom** 

4-lite

6-lite

12-lite horizontal

12-lite vertical

18-lite

9-lite Twin \*