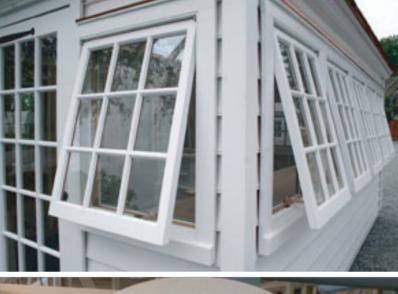

## The Soul of a Building

If eyes are the window into the soul of a person, we believe that windows are the "eyes" into the heart of a building. For us windows are an integral and signature component of our buildings. Because scale and craftsmanship are so critical to the overall look and design of our buildings we fabricate traditional awning-style windows and proprietary hardware in-house. No short cuts. No compromise. This approach also allows different styles from our window library to be mixed together in one building for a uniform and consistent aesthetic pattern. Our windows are crafted of sustainably harvested wood. Window features includes profile muntins, true divided lites, tempered glass, weather seal, and copper drip caps. We offer optional tinted glass and restoration glass upon request, We recommend enhancing the functionality of your windows with our

## **Signature Window Features**

- exclusive in-house design & construction
- custom capabilities
- uniform design patterns

optional wood frame screens.

- solid mahogany sash
- profile muntins
- true divided lites
- awning style
- propprietary hardware • copper drip caps
- weather seal
- tempered, safety glass optional UV tint
- optional restoration glass
- optional wood frame window screens