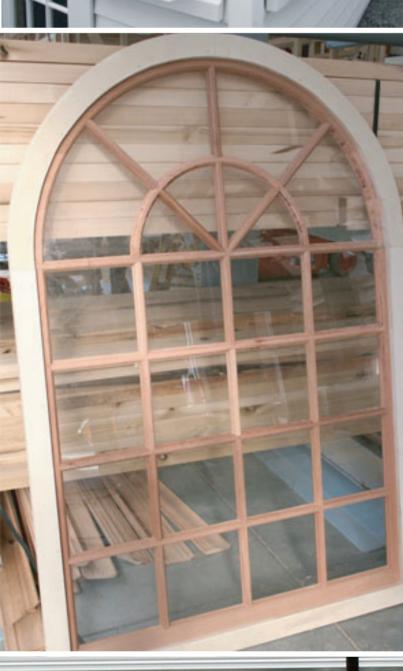

ether in one building for a uniform and consistent aesthetic pattern. Our windows are crafted of sustainably harvested wood. Window features includes profile muntins, true divided lites, tempered glass, weather seal, and copper drip caps. We offer optional tinted glass and restoration glass upon request, We recommend enhancing the functionality of your windows with our

## **Signature Window Features**

- exclusive in-house design & construction
- custom capabilities
- uniform design patterns

optional wood frame screens.

- solid mahogany sash
- profile muntins
- true divided lites
- awning style
- propprietary hardware • copper drip caps
- weather seal
- tempered, safety glass optional UV tint
- optional restoration glass
- optional wood frame window screens

# **Greenhouse Windows**









## **Straight Top Windows**



**Transom** 



4-lite



6-lite





12-lite horizontal



12-lite vertical





18-lite







9-lite Twin \*

\*also available as triple and quad

## **Arch Top Windows**





6-lite



9-lite



12-lite



12-lite vertical

## **Specialty Windows**



Occulus



**Nautical** 



Oval



Oval-M











Paladian



Ladder

# **Window Shutters**





**Raised Panel** 









Window Glass



UV tint for add'l charge



distortion and is an excellent

match for glass found in early 19th and 20th century

buildings



movement and replicates

glass made in the

17th and 18th centuries



USA craftsmanship