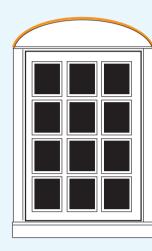

er optional tinted glass and restoration glass upon request, We recommend enhancing the functionality of your windows with our

## **Signature Window Features**

- exclusive in-house design & construction
- custom capabilities
- uniform design patterns

optional wood frame screens.

- solid mahogany sash
- profile muntins
- true divided lites
- awning style
- propprietary hardware • copper drip caps
- weather seal
- tempered, safety glass optional UV tint
- optional restoration glass
- optional wood frame window screens

# **Greenhouse Windows**









## **Straight Top Windows**



**Transom** 



4-lite



6-lite





12-lite horizontal



12-lite vertical





18-lite







9-lite Twin \*

\*also available as triple and quad

## **Arch Top Windows**





6-lite



9-lite



12-lite



12-lite vertical

## **Specialty Windows**



Occulus



**Nautical** 



Oval



Oval-M











Paladian



Ladder

# **Window Shutters**





**Raised Panel** 









Window Glass



UV tint for add'l charge



distortion and is an excellent

match for glass found in early 19th and 20th century

buildings



movement and replicates

glass made in the

17th and 18th centuries



USA craftsmanship