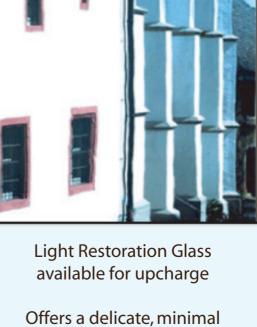

# **Window Shutters**

**Raised Panel** 

Window Glass

UV tint for add'l charge

distortion and is an excellent

match for glass found in early 19th and 20th century

buildings

movement and replicates