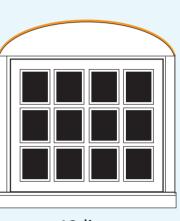

aps. We offer optional tinted glass and restoration glass upon request, We recommend enhancing the functionality of your windows with our

## **Signature Window Features**

- exclusive in-house design & construction
- custom capabilities
- uniform design patterns

optional wood frame screens.

- solid mahogany sash
- profile muntins
- true divided lites
- awning style
- propprietary hardware • copper drip caps
- weather seal
- tempered, safety glass optional UV tint
- optional restoration glass
- optional wood frame window screens

# **Greenhouse Windows**









## **Straight Top Windows**



**Transom** 



4-lite



6-lite





12-lite horizontal



12-lite vertical





18-lite







9-lite Twin \*

\*also available as triple and quad

## **Arch Top Windows**





6-lite



9-lite



12-lite



12-lite vertical

## **Specialty Windows**



Occulus



**Nautical** 



Oval



Oval-M











Paladian



Ladder

# **Window Shutters**





**Raised Panel** 









Window Glass



UV tint for add'l charge



distortion and is an excellent

match for glass found in early 19th and 20th century

buildings



movement and replicates

glass made in the

17th and 18th centuries



USA craftsmanship