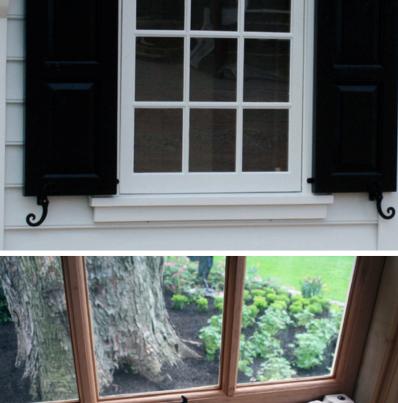

# **Window Shutters**

**Raised Panel** 

Window Glass

UV tint for add'l charge

distortion and is an excellent

match for glass found in early 19th and 20th century

buildings

movement and replicates