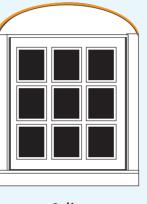

per drip caps. We offer optional tinted glass and restoration glass upon request, We recommend enhancing the functionality of your windows with our

## **Signature Window Features**

- exclusive in-house design & construction
- custom capabilities
- uniform design patterns

optional wood frame screens.

- solid mahogany sash
- profile muntins
- true divided lites
- awning style
- propprietary hardware • copper drip caps
- weather seal
- tempered, safety glass optional UV tint
- optional restoration glass
- optional wood frame window screens

# **Greenhouse Windows**









## **Straight Top Windows**



**Transom** 



4-lite



6-lite





12-lite horizontal



12-lite vertical





18-lite







9-lite Twin \*

\*also available as triple and quad

## **Arch Top Windows**





6-lite



9-lite



12-lite



12-lite vertical

## **Specialty Windows**



Occulus



**Nautical** 



Oval



Oval-M











Paladian



Ladder

# **Window Shutters**





**Raised Panel** 









Window Glass



UV tint for add'l charge



distortion and is an excellent

match for glass found in early 19th and 20th century

buildings



movement and replicates

glass made in the

17th and 18th centuries



USA craftsmanship