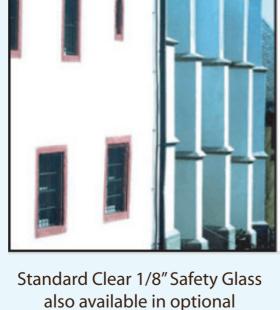

## The Soul of a Building

If eyes are the window into the soul of a person, we believe that windows are the "eyes" into the heart of a building. For us windows are an integral and signature component of our buildings. Because scale and craftsmanship are so critical to the overall look and design of our buildings we fabricate traditional awning-style windows and proprietary hardware in-house. No short cuts. No compromise. This approach also allows different styles from our window library to be mixed together in one building for a uniform and consistent aesthetic pattern. Our windows are crafted of sustainably harvested wood. Window features includes profile muntins, true divided lites, tempered glass, weather seal, and copper drip caps. We offer optional tinted glass and restoration glass upon request, We recommend enhancing the functionality of your windows with our

# **Window Shutters**

**Raised Panel** 

Window Glass

UV tint for add'l charge

distortion and is an excellent

match for glass found in early 19th and 20th century

buildings

movement and replicates