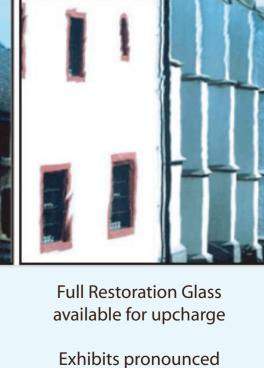

# **Window Shutters**

**Raised Panel** 

Window Glass

UV tint for add'l charge

distortion and is an excellent

match for glass found in early 19th and 20th century

buildings

movement and replicates

glass made in the

17th and 18th centuries

USA craftsmanship