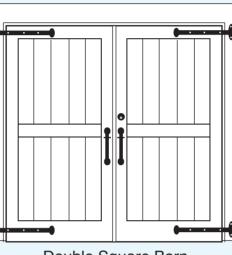

## **Square Top Double Doors**

Double Square Chevron

**Double Square Barn** 

Double Square Barn w/crossbuck

**Double Square Beadboard Panel** 

**Double Square French** available with std.or restoration glass