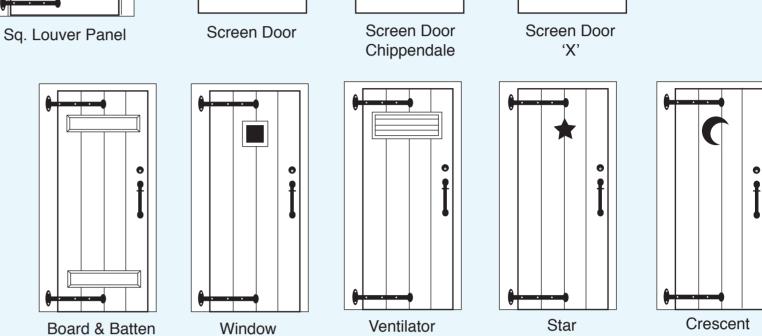

### **Signature Door Features**

- exclusive in-house design & construction
- custom capabilities
- uniform design door library
- solid wood construction (sustainable)
- hand-forged, proprietary hardware
- optional, traditional "Door Keeper"
- optional door ramp
- specialty dog/cat doors
- specialty screen doors