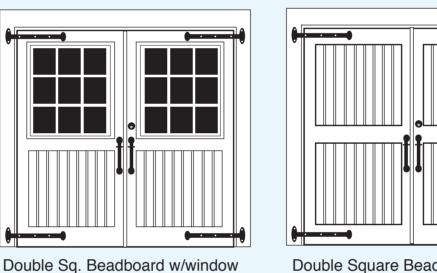

Double Sq. Beadboard w/window

## **Square Top Double Doors**

Double Square Chevron

**Double Square Barn** 

Double Square Barn w/crossbuck

**Double Square Beadboard Panel** 

**Double Square French** available with std.or restoration glass