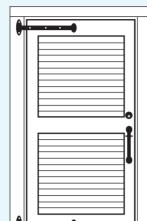

# **Square Top Single Doors**

Sq. Chevron

Sq. Beadboard 9-lite available with std. or restoration glass

Sq. Barn

Sq. Barn 'X'

Sq. French available with std. or restoration glass

Sq. Bead 4-lite Dutch available with std. or restoration glass