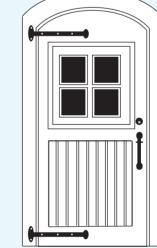

## **Arch Top Single Doors**

available with std.or restoration glass

#### Double Sq. Barn w/crossbucks

**Double Arch French Doors** 

Arch Chevron

Arch Beadboard

Arch Bead w/4-lite available with std. or restoration glass

Specialty Doors for Dogs and Cats!