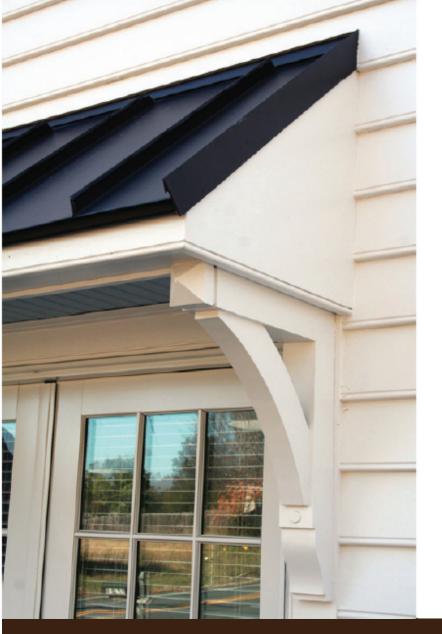

### **Door Canopies**

GABLE

3'-0 Projection

metal, cedar, asphalt or eco-slate roof painted beadboard roof underside

ARCH metal, cedar, asphalt or eco-slate roof painted beadboard roof underside

3'-0 Projection