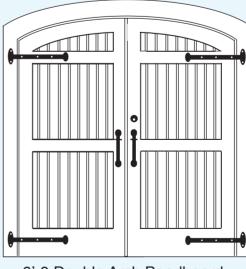

## **Arch Top Double Doors**

4'-6 Double Arch Chevron

5'-0 Double Arch Chevron

6'-0 Double Arch Chevron

6'-0 Double Arch Barn

6'-0 Double Arch Beadboard

6'-0 Double Arch French available with std.or restoration glass