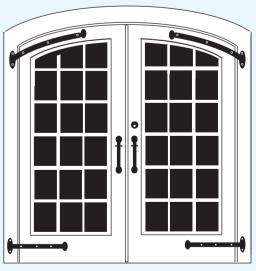

## **Arch Top Double Doors**

4'-6 Double Arch Chevron

5'-0 Double Arch Chevron

6'-0 Double Arch Chevron

6'-0 Double Arch Barn

6'-0 Double Arch Beadboard

6'-0 Double Arch French available with std.or restoration glass