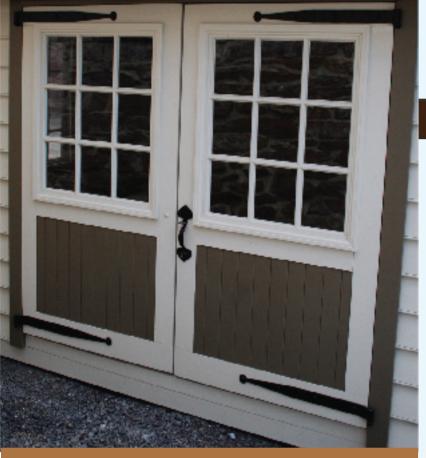

## **Square Top Double Doors**

Double Square Chevron

**Double Square Barn** 

Double Square Barn w/crossbuck

**Double Square Beadboard Panel** 

**Double Square French** available with std.or restoration glass