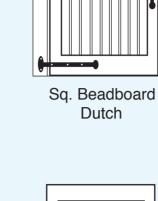

# **Square Top Single Doors**

Sq. Chevron

Sq. Beadboard 9-lite available with std. or restoration glass

Sq. Barn

Sq. Barn 'X'

Sq. French available with std. or restoration glass

Sq. Bead 4-lite Dutch available with std. or restoration glass