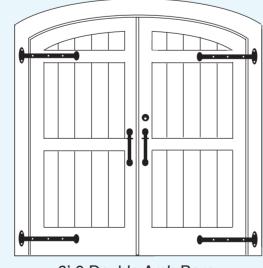

## **Arch Top Double Doors**

4'-6 Double Arch Chevron

5'-0 Double Arch Chevron

6'-0 Double Arch Chevron

6'-0 Double Arch Barn

6'-0 Double Arch Beadboard

6'-0 Double Arch French available with std.or restoration glass