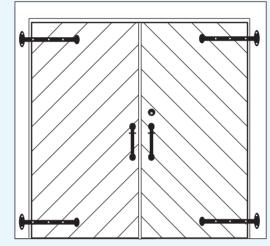

## **Square Top Double Doors**

Double Square Chevron

**Double Square Barn** 

Double Square Barn w/crossbuck

**Double Square Beadboard Panel** 

**Double Square French** available with std.or restoration glass