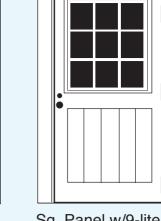

# **Square Top Single Doors**

Sq. Chevron

Sq. Beadboard 9-lite available with std. or restoration glass

Sq. Barn

Sq. Barn 'X'

Sq. French available with std. or restoration glass

Sq. Bead 4-lite Dutch available with std. or restoration glass