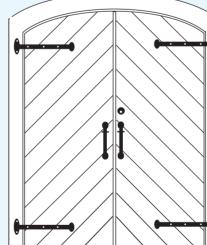

## **Arch Top Double Doors**

4'-6 Double Arch Chevron

5'-0 Double Arch Chevron

6'-0 Double Arch Chevron

6'-0 Double Arch Barn

6'-0 Double Arch Beadboard

6'-0 Double Arch French available with std.or restoration glass