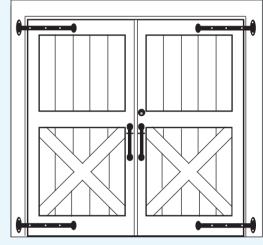

## **Square Top Double Doors**

Double Square Chevron

**Double Square Barn** 

Double Square Barn w/crossbuck

**Double Square Beadboard Panel** 

**Double Square French** available with std.or restoration glass

#### Double Sq. Barn w/crossbucks

**Double Arch French Doors** 

Arch Chevron

Arch Beadboard

Arch Bead w/4-lite available with std. or restoration glass

Specialty Doors for Dogs and Cats!