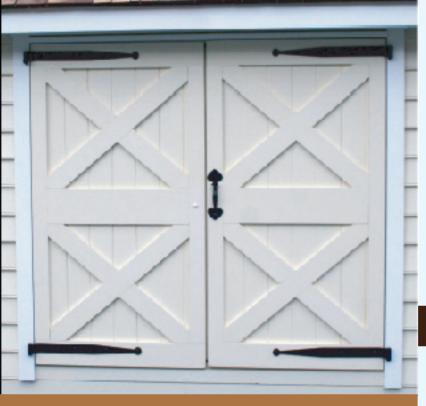

ture doors are constructed of premium materials and feature exclusive our handforged, rust-proof epoxy-coated, hardware.

# **Square Top Single Doors**



Sq. Chevron



Sq. Beadboard 9-lite available with std. or restoration glass





Sq. Barn







Sq. Barn 'X'







Sq. French available with std. or restoration glass

Sq. Bead 4-lite Dutch available with std. or restoration glass



Sq. Full Lite available with std. or restoration glass





### **Signature Door Features**

- exclusive in-house design & construction
- custom capabilities
- uniform design door library
- solid wood construction (sustainable)
- hand-forged, proprietary hardware
- optional, traditional "Door Keeper"
- optional door ramp
- specialty dog/cat doors
- specialty screen doors



Double Sq. Beadboard w/window





#### **Historic Colonial Doors**

## **Square Top Double Doors**



Double Square Chevron



**Double Square Barn** 



Double Square Barn w/crossbuck



**Double Square Beadboard Panel** 



**Double Square French** available with std.or restoration glass

## **Arch Top Single Doors**

available with std.or restoration glass

#### Double Sq. Barn w/crossbucks



**Double Arch French Doors** 





Arch Chevron





Arch Beadboard



Arch Bead w/4-lite available with std. or restoration glass



Specialty Doors for Dogs and Cats!

## **Arch Top Double Doors**



4'-6 Double Arch Chevron



5'-0 Double Arch Chevron



6'-0 Double Arch Chevron



6'-0 Double Arch Barn



6'-0 Double Arch Beadboard



6'-0 Double Arch French available with std.or restoration glass

Square Barn Door

### **