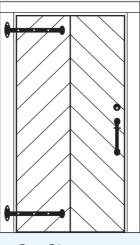

# **Square Top Single Doors**

Sq. Chevron

Sq. Beadboard 9-lite available with std. or restoration glass

Sq. Barn

Sq. Barn 'X'

Sq. French available with std. or restoration glass

Sq. Bead 4-lite Dutch available with std. or restoration glass