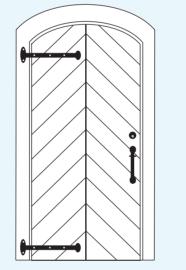

# **Square Top Single Doors**

Sq. Chevron

Sq. Beadboard 9-lite available with std. or restoration glass

Sq. Barn

Sq. Barn 'X'

Sq. French available with std. or restoration glass

Sq. Bead 4-lite Dutch available with std. or restoration glass