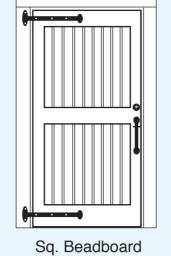

# **Square Top Single Doors**

Sq. Chevron

Sq. Beadboard 9-lite available with std. or restoration glass

Sq. Barn

Sq. Barn 'X'

Sq. French available with std. or restoration glass

Sq. Bead 4-lite Dutch available with std. or restoration glass