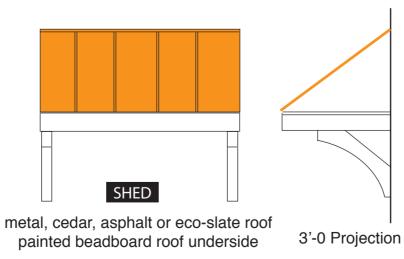

### **Door Canopies**

GABLE

3'-0 Projection

metal, cedar, asphalt or eco-slate roof painted beadboard roof underside

ARCH metal, cedar, asphalt or eco-slate roof painted beadboard roof underside

3'-0 Projection