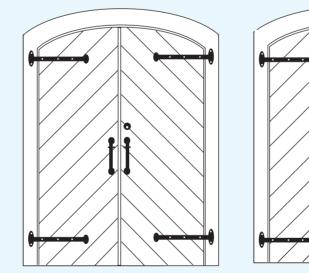

## **Arch Top Double Doors**

4'-6 Double Arch Chevron

5'-0 Double Arch Chevron

6'-0 Double Arch Chevron

6'-0 Double Arch Barn

6'-0 Double Arch Beadboard

6'-0 Double Arch French available with std.or restoration glass