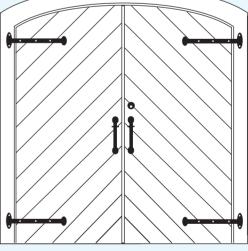

## **Arch Top Double Doors**

4'-6 Double Arch Chevron

5'-0 Double Arch Chevron

6'-0 Double Arch Chevron

6'-0 Double Arch Barn

6'-0 Double Arch Beadboard

6'-0 Double Arch French available with std.or restoration glass