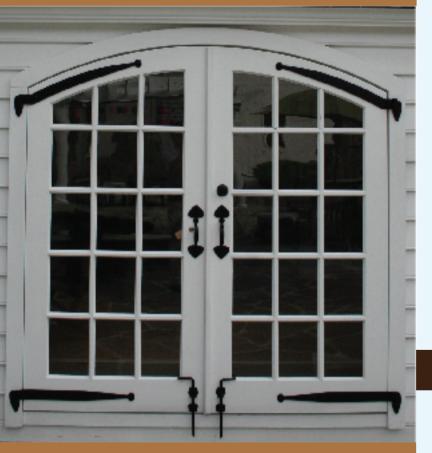

## **Arch Top Double Doors**

4'-6 Double Arch Chevron

5'-0 Double Arch Chevron

6'-0 Double Arch Chevron

6'-0 Double Arch Barn

6'-0 Double Arch Beadboard

6'-0 Double Arch French available with std.or restoration glass