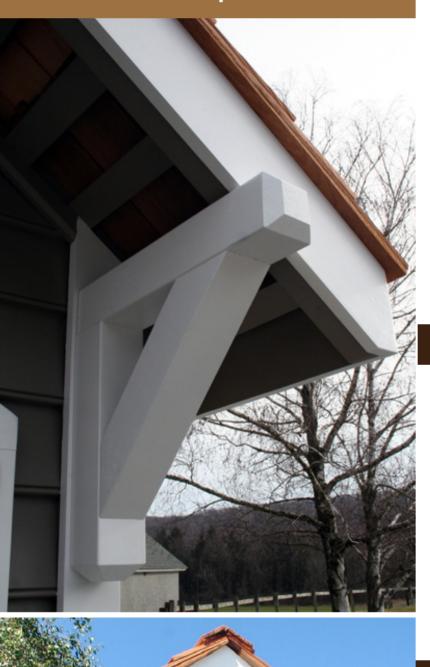

# **Details of Distinction**

The roofline of a building is what separates the ordinary from the extraordinary. We offer a range of options to enhance the

beauty and function of your building.

All of our cupolas are designed and crafted in-house to ensure quality control. addition to our standard offerings we also have custom capablities. Our cupolas are both functional and aesthetic. Cupolas are vented and open to the building interior and are screened to keep out birds, bees, and bugs. Weathervanes may be used with our cupolas. Let us know at time of order if you











### Cupolas



Std. Cupolas-cedar roof



Std. Cupolas—copper roof



Belle Cupolas-copper roof



(for use on hip roof only) (for use on hip roof only)

Bermuda Cupolas

## **Roof Finials and Braces**





Diamond

# **Gable Ventilators**

Gable



Round



Gable Dovecote



**Skylights** 





Triple Shed Dormer

Let there be light. Skylights are an ideal way to light up an interior and are especially useful for potting sheds, green houses and studios where natural light is critical.

tel: 609.466.7224

info@outbuildings.com