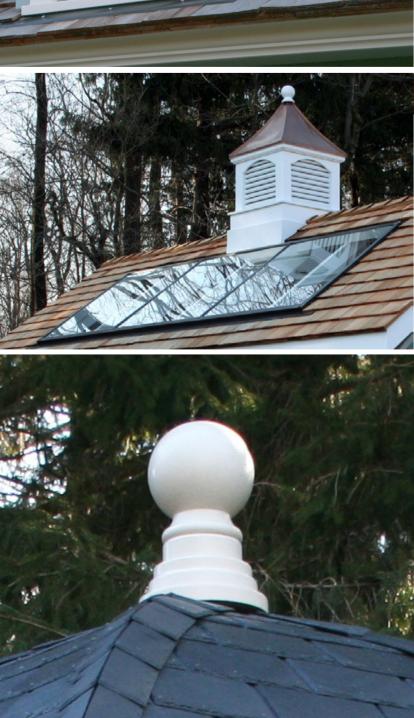

### Cupolas

Std. Cupolas-cedar roof

Std. Cupolas—copper roof

Belle Cupolas-copper roof

(for use on hip roof only) (for use on hip roof only)

Bermuda Cupolas

# **Gable Ventilators**

Gable

Round

Gable Dovecote

**Skylights** 

Triple Shed Dormer

Let there be light. Skylights are an ideal way to light up an interior and are especially useful for potting sheds, green houses and studios where natural light is critical.