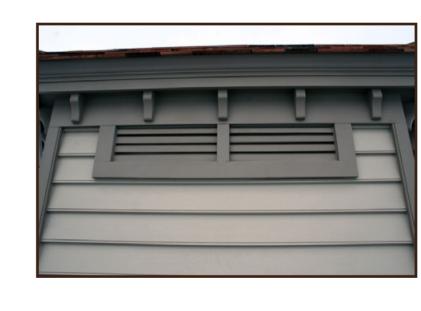

# **Gable Ventilators**

Gable

Round

Gable Dovecote

**Skylights** 

Triple Shed Dormer

Let there be light. Skylights are an ideal way to light up an interior and are especially useful for potting sheds, green houses and studios where natural light is critical.