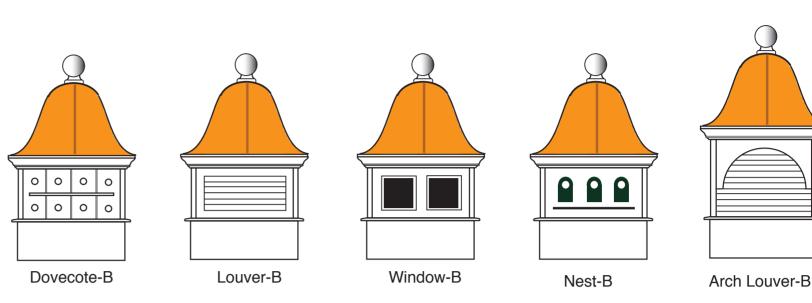

### Cupolas

Std. Cupolas-cedar roof

Std. Cupolas—copper roof

Belle Cupolas-copper roof

(for use on hip roof only) (for use on hip roof only)

Bermuda Cupolas