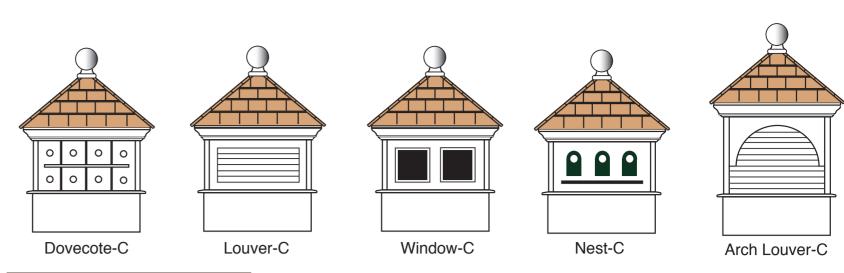

### Cupolas

Std. Cupolas-cedar roof

Std. Cupolas—copper roof

Belle Cupolas-copper roof

(for use on hip roof only) (for use on hip roof only)

Bermuda Cupolas