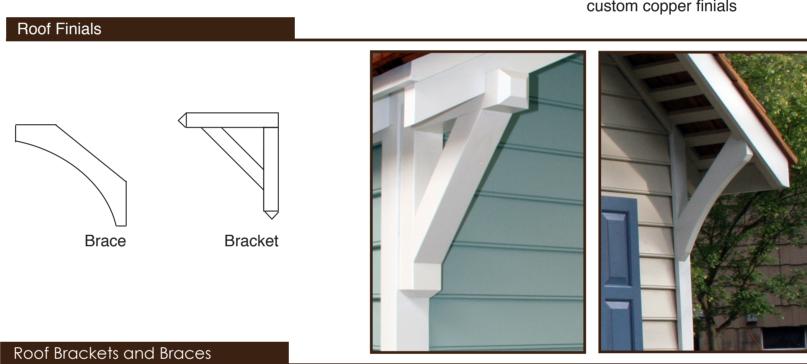

# **Details of Distinction**

The roofline of a building is what separates the ordinary from the extraordinary. We offer a range of options to enhance the

beauty and function of your building.

All of our cupolas are designed and crafted in-house to ensure quality control. addition to our standard offerings we also have custom capablities. Our cupolas are both functional and aesthetic. Cupolas are vented and open to the building interior and are screened to keep out birds, bees, and bugs. Weathervanes may be used with our cupolas. Let us know at time of order if you











### Cupolas



Std. Cupolas-cedar roof



Std. Cupolas—copper roof



Belle Cupolas-copper roof



(for use on hip roof only) (for use on hip roof only)

Bermuda Cupolas

## **Roof Finials and Braces**





Diamond

# **Gable Ventilators**

Gable



Round



Gable Dovecote



**Skylights** 





Triple Shed Dormer

Let there be light. Skylights are an ideal way to light up an interior and are especially useful for potting sheds, green houses and studios where natural light is critical.

tel: 609.466.7224

info@outbuildings.com