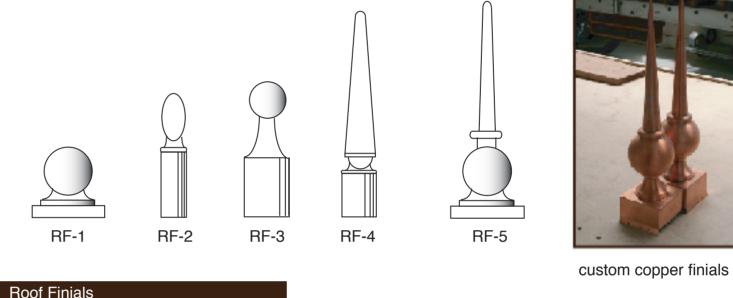

# **Details of Distinction**

The roofline of a building is what separates the ordinary from the extraordinary. We offer a range of options to enhance the

beauty and function of your building.

All of our cupolas are designed and crafted in-house to ensure quality control. addition to our standard offerings we also have custom capablities. Our cupolas are both functional and aesthetic. Cupolas are vented and open to the building interior and are screened to keep out birds, bees, and bugs. Weathervanes may be used with our cupolas. Let us know at time of order if you











### Cupolas



Std. Cupolas-cedar roof



Std. Cupolas—copper roof



Belle Cupolas-copper roof



(for use on hip roof only) (for use on hip roof only)

Bermuda Cupolas

## **Roof Finials and Braces**





Diamond

# **Gable Ventilators**

Gable



Round



Gable Dovecote



**Skylights** 





Triple Shed Dormer

Let there be light. Skylights are an ideal way to light up an interior and are especially useful for potting sheds, green houses and studios where natural light is critical.

tel: 609.466.7224

info@outbuildings.com