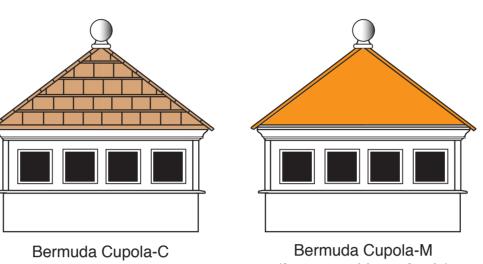

### Cupolas

Std. Cupolas-cedar roof

Std. Cupolas—copper roof

Belle Cupolas-copper roof

(for use on hip roof only) (for use on hip roof only)

Bermuda Cupolas