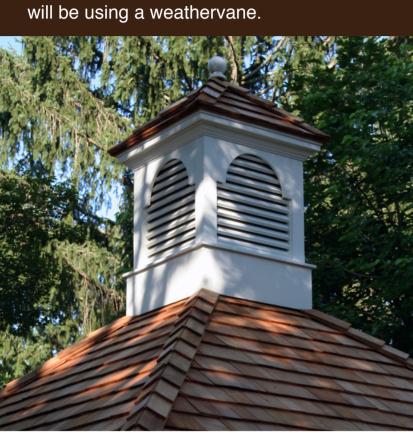

# **Details of Distinction**

The roofline of a building is what separates the ordinary from the extraordinary. We offer a range of options to enhance the

beauty and function of your building.

All of our cupolas are designed and crafted in-house to ensure quality control. addition to our standard offerings we also have custom capablities. Our cupolas are both functional and aesthetic. Cupolas are vented and open to the building interior and are screened to keep out birds, bees, and bugs. Weathervanes may be used with our cupolas. Let us know at time of order if you

### Cupolas

Std. Cupolas-cedar roof

Std. Cupolas—copper roof

Belle Cupolas-copper roof

(for use on hip roof only) (for use on hip roof only)

Bermuda Cupolas