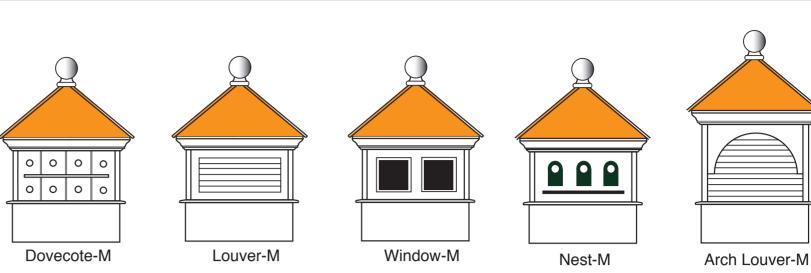

### Cupolas

Std. Cupolas-cedar roof

Std. Cupolas—copper roof

Belle Cupolas-copper roof

(for use on hip roof only) (for use on hip roof only)

Bermuda Cupolas