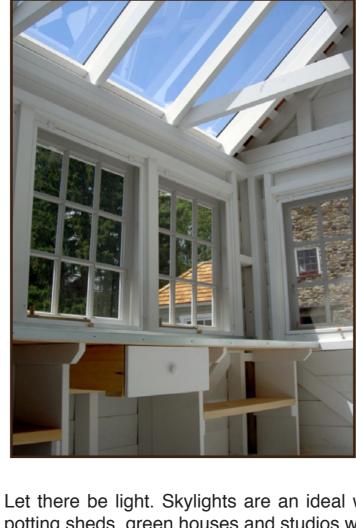

# **Gable Ventilators**

Gable

Round

Gable Dovecote

**Skylights** 

Triple Shed Dormer

Let there be light. Skylights are an ideal way to light up an interior and are especially useful for potting sheds, green houses and studios where natural light is critical.