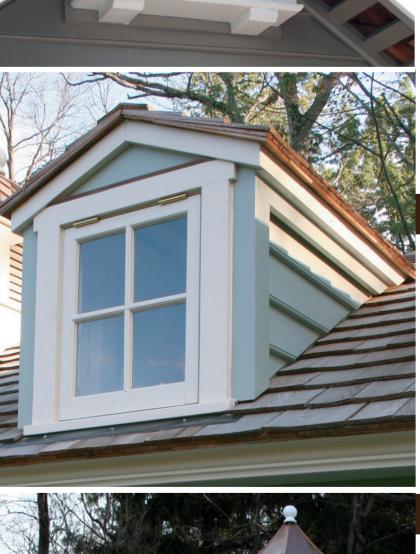

# **Gable Ventilators**

Gable

Round

Gable Dovecote

**Skylights** 

Triple Shed Dormer

Let there be light. Skylights are an ideal way to light up an interior and are especially useful for potting sheds, green houses and studios where natural light is critical.