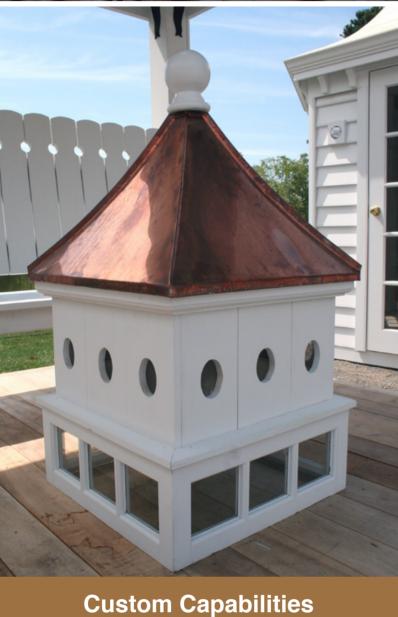

# **Details of Distinction**

The roofline of a building is what separates the ordinary from the extraordinary. We offer a range of options to enhance the

beauty and function of your building.

All of our cupolas are designed and crafted in-house to ensure quality control. addition to our standard offerings we also have custom capablities. Our cupolas are both functional and aesthetic. Cupolas are vented and open to the building interior and are screened to keep out birds, bees, and bugs. Weathervanes may be used with our cupolas. Let us know at time of order if you

### Cupolas

Std. Cupolas-cedar roof

Std. Cupolas—copper roof

Belle Cupolas-copper roof

(for use on hip roof only) (for use on hip roof only)

Bermuda Cupolas